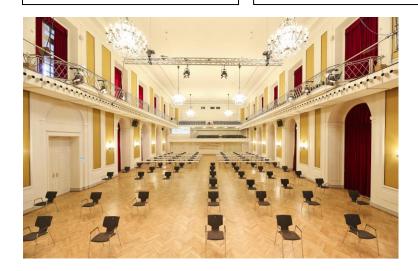

#### **Great Hall**

590 m<sup>2</sup> Floor Space

28,4m Length 15,2m Width 11,6m Height

Daylight (darkening possible) Wooden Parquet

## Capacity in Compliance with Minimum Distance:

Row: 84

Parliamentary: 69 Table Sets: 69

### **Seating Variations Great Hall:**

+++ NOTE: The current and future decrees and specifications on the part of the authority are decisive. +++

+

eventsplus MAINZ CONGRESS