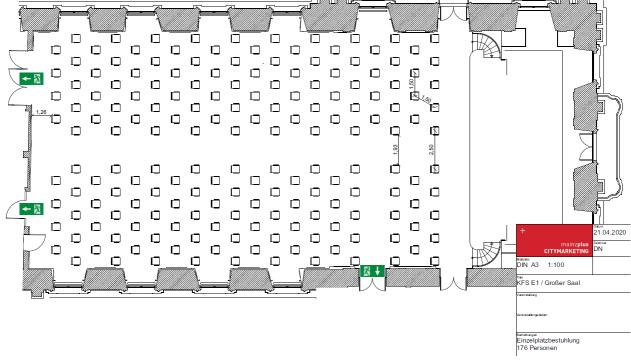

### **Seating Variations Great Hall:**

+++ NOTE: The current and future decrees and specifications on the part of the authority are decisive. +++

+

eventsplus MAINZ CONGRESS

## Capacity in Compliance with Minimum Distance:

Row: 84

Parliamentary: 69 Table Sets: 69