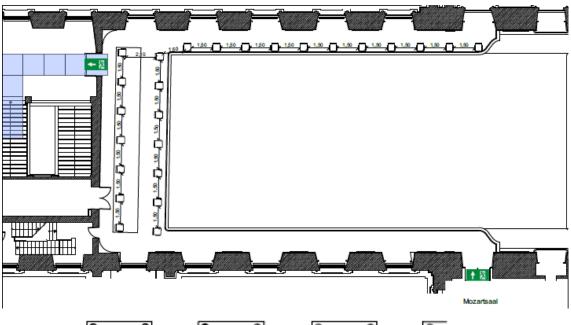

### **Seating Variations Empore und Gallery:**

eventsplus MAINZ CONGRESS

### **Gallery**

(im 2.Obergeschoss)

15,7m Length 4,7m Width 5,7m Height

Daylight (darkening possible) Wooden Parquet

Capacity in Compliance with Minimum Distance:

Row: 25