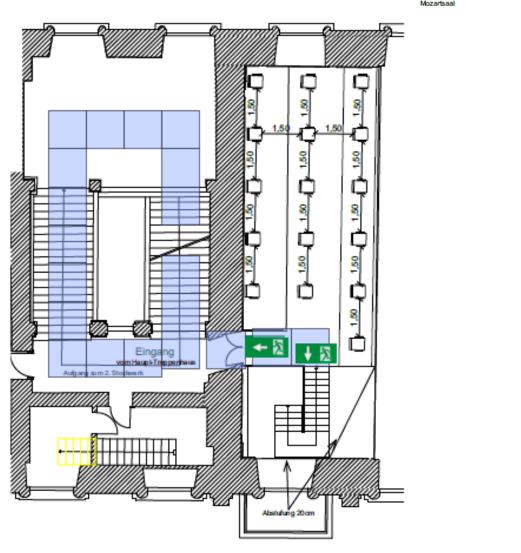

### **Seating Variations Empore und Gallery:**

eventsplus MAINZ CONGRESS

### **Empore**

(im Zwischengeschoss)

15,3m Length 4,9m Width 2,2m Height

Daylight (darkening possible) Wooden Parquet

Capacity in Compliance with Minimum Distance:

Row: 16