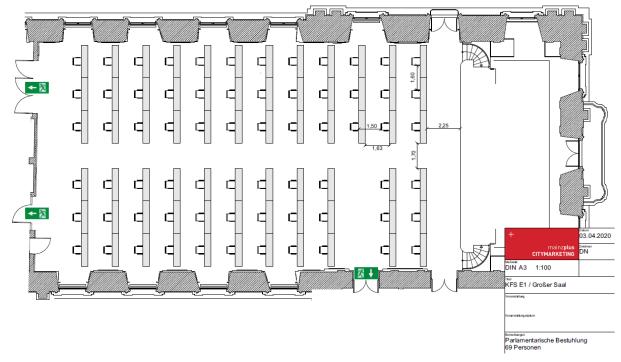

## Capacity in Compliance with Minimum Distance:

Row: 84

Parliamentary: 69 Table Sets: 69

### **Seating Variations Great Hall:**

+++ NOTE: The current and future decrees and specifications on the part of the authority are decisive. +++

+

eventsplus MAINZ CONGRESS