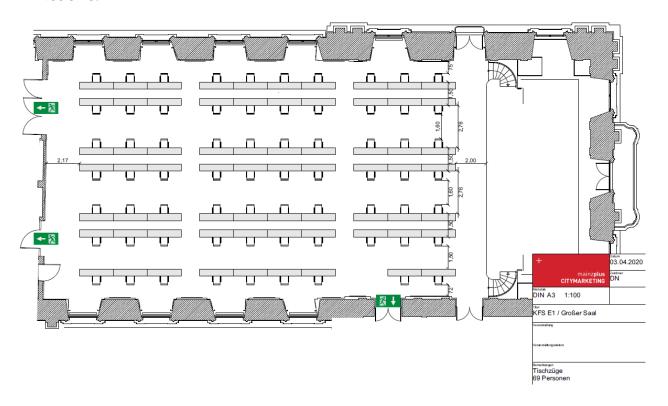

### **Seating Variations Great Hall:**

+++ NOTE: The current and future decrees and specifications on the part of the authority are decisive. +++

## Capacity in Compliance with Minimum Distance:

Row: 84

Parliamentary: 69 Table Sets: 69