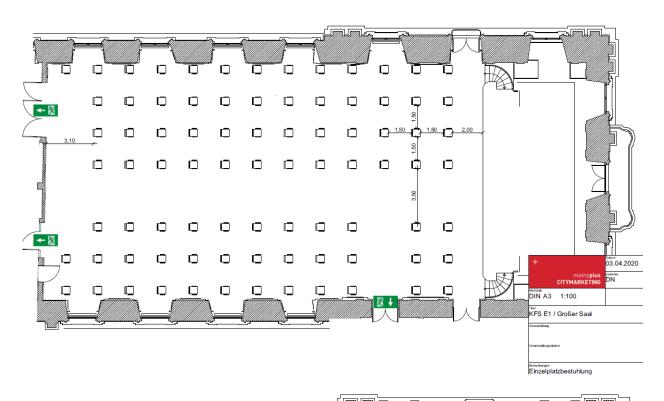

## Capacity in Compliance with Minimum Distance:

Row: 84

Parliamentary: 69 Table Sets: 69

### **Seating Variations Great Hall:**

+++ NOTE: The current and future decrees and specifications on the part of the authority are decisive. +++

+

eventsplus MAINZ CONGRESS

### **Seating Variations Great Hall:**

+++ NOTE: The current and future decrees and specifications on the part of the authority are decisive. +++