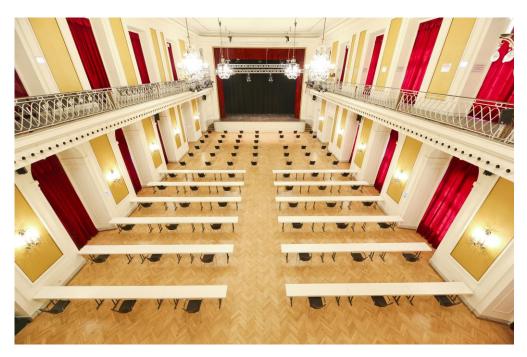

#### **Great Hall**

590 m<sup>2</sup> Floor Space

28,4m Length 15,2m Width 11,6m Height

Daylight (darkening possible) Wooden Parquet

## Capacity in Compliance with Minimum Distance:

Row: 84

Parliamentary: 69 Table Sets: 69

### **Seating Variations Great Hall:**

+++ NOTE: The current and future decrees and specifications on the part of the authority are decisive. +++

+

eventsplus MAINZ CONGRESS