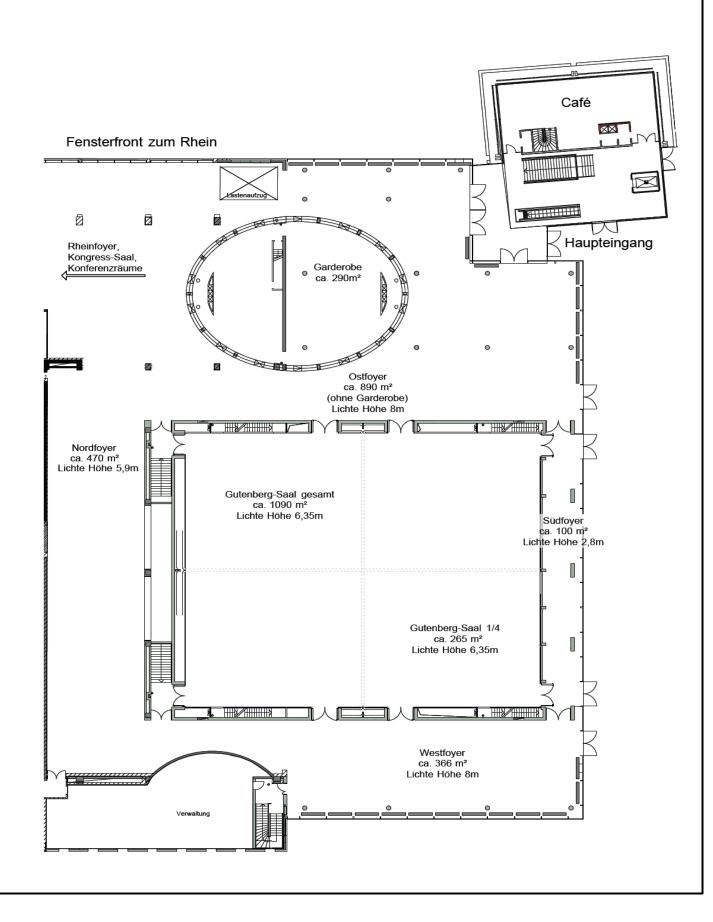

## GUTENBERG FOYER Rheingoldhalle

## eventsplus MAINZ CONGRESS

"The Gutenberg Foyer reaches around the Gutenberg Hall.

Huge glass fronts provide a wonderful view over the river Rhine and to the city;

the perfect venue for exhibitions and catering."

- + floor space: 1.826 sqm
- + natural light (insolation at noontime)
- + dim-out: possible through variable curtains
- halogen lightning
- + walls & ceilings: white/light green
- terrazzo floor: dark grey
- + 10 LCD flat screens (individually controlled)
- + rest rooms available, also barrier-free
- + divisibility through movable walls
- + electric connection (water- and sewerage-adapter on enguiry)
- + heating, air conditioning
- LAN and wireless LAN access
- + loading capacity of the floor: 500 kg/sqm
- + freight elevator: 5,40 m (length) x 2,85 m (width) x 2,50 m (height); max. load: 4000 kg; measure doors elevator doors: 2,50 m (height) x 3,65 m (width)

## Seating capacity (east & west foyer)

- + in rows: 230 pax (west)
- + classroom style: 126 pax (west)
- + banguet style: 370 pax (east) and 180 pax (west)