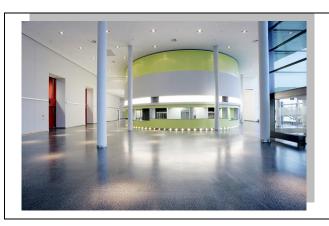

## eventsplus MAINZ CONGRESS

"The Gutenberg Foyer reaches around the Gutenberg Hall.

Huge glass fronts provide a wonderful view over the river Rhine and to the city;

the perfect venue for exhibitions and catering."

- + floor space: 1.826 sqm
- + natural light (insolation at noontime)
- + dim-out: possible through variable curtains
- halogen lightning
- + walls & ceilings: white/light green
- terrazzo floor: dark grey
- + 10 LCD flat screens (individually controlled)
- + rest rooms available, also barrier-free
- + divisibility through movable walls
- + electric connection (water- and sewerage-adapter on enguiry)
- + heating, air conditioning
- LAN and wireless LAN access
- + loading capacity of the floor: 500 kg/sqm
- + freight elevator: 5,40 m (length) x 2,85 m (width) x 2,50 m (height); max. load: 4000 kg; measure doors elevator doors: 2,50 m (height) x 3,65 m (width)