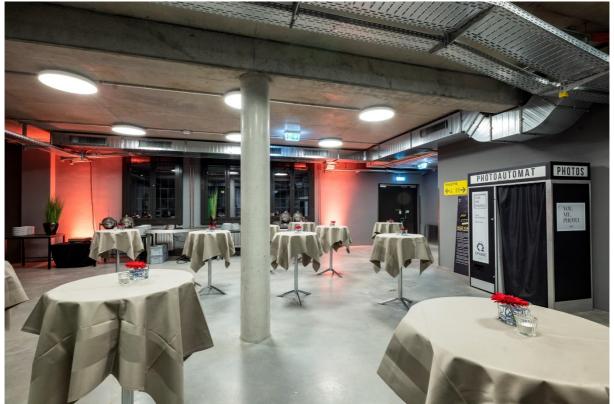

#### **TECHNICAL DATA**

Capacity

in rows | 200 pax

| ✓ 206 m²                                  |
|-------------------------------------------|
| / 16 m length x 12 m width x 3,5 height   |
| new metal ceiling                         |
| dark (grey) linoleum floor                |
| ✓ white                                   |
| / window area on one side                 |
| ✓ halogen lightning                       |
| high-power current-connection (16A, 32A)  |
| heating, ventilating system               |
| ✓ WIFI available                          |
| stage with mobile podium                  |
| / max 5 m length x 3 m width x 1 m height |
| / mobile bar in Foyer (First Floor)       |
| accessibility                             |
|                                           |