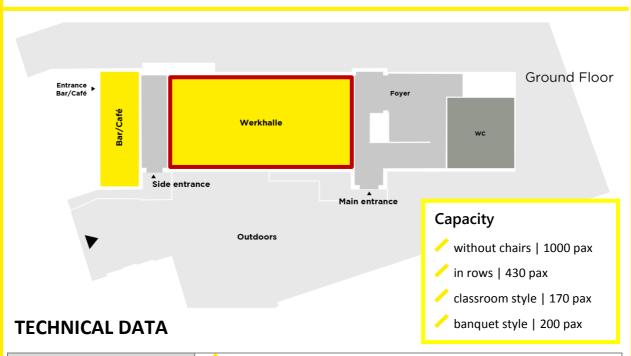

## Werkhalle (Ground Floor)

| floor space         | ✓ 500 m²                                                        |
|---------------------|-----------------------------------------------------------------|
| hall measure        | / 30 m length x 15 m width x 3,3-5,5 height                     |
|                     | ✓ 13 columns                                                    |
| ceiling             | partly vaulted ceiling (historic) and partly flat ceiling (new) |
| floor               | / industrial floor (Korodur) in light grey/blue                 |
| walls               | ✓ dark grey                                                     |
| light               | window area on both sides (darkening possible)                  |
|                     | / halogen lightning                                             |
| electricity/heating | high-power current-connection (16A, 32A, 63A)                   |
|                     | heating, ventilating system                                     |
| network             | / WIFI available                                                |
| stage               | showcase stage with mobile podium                               |
|                     | 10 m length x 5 m width x 1 m height                            |
| bar                 | grounded bar                                                    |
|                     | / 7 m length x 3,50 m width                                     |