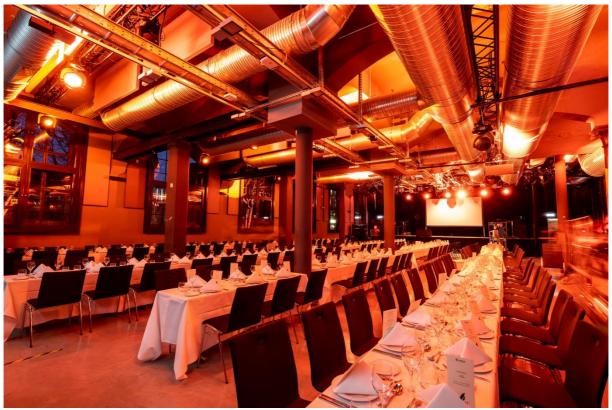

#### **General View**

## Werkhalle (Ground Floor)

| floor space         | ✓ 500 m²                                                        |
|---------------------|-----------------------------------------------------------------|
| hall measure        | / 30 m length x 15 m width x 3,3-5,5 height                     |
|                     | ✓ 13 columns                                                    |
| ceiling             | partly vaulted ceiling (historic) and partly flat ceiling (new) |
| floor               | / industrial floor (Korodur) in light grey/blue                 |
| walls               | ✓ dark grey                                                     |
| light               | window area on both sides (darkening possible)                  |
|                     | / halogen lightning                                             |
| electricity/heating | high-power current-connection (16A, 32A, 63A)                   |
|                     | heating, ventilating system                                     |
| network             | / WIFI available                                                |
| stage               | showcase stage with mobile podium                               |
|                     | 10 m length x 5 m width x 1 m height                            |
| bar                 | grounded bar                                                    |
|                     | / 7 m length x 3,50 m width                                     |