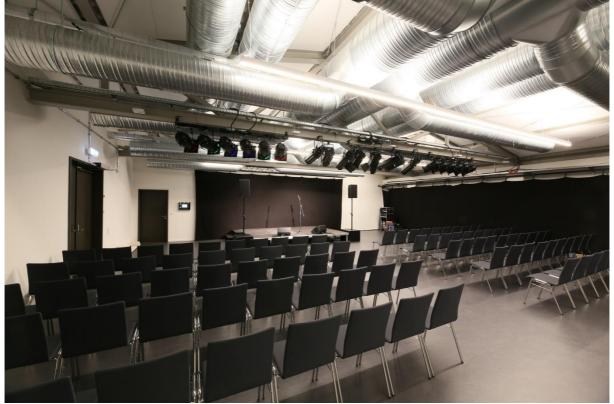

## Werkhalle (Ground Floor)

| floor space         | ✓ 500 m²                                                        |
|---------------------|-----------------------------------------------------------------|
| hall measure        | / 30 m length x 15 m width x 3,3-5,5 height                     |
|                     | ✓ 13 columns                                                    |
| ceiling             | partly vaulted ceiling (historic) and partly flat ceiling (new) |
| floor               | / industrial floor (Korodur) in light grey/blue                 |
| walls               | ✓ dark grey                                                     |
| light               | window area on both sides (darkening possible)                  |
|                     | / halogen lightning                                             |
| electricity/heating | high-power current-connection (16A, 32A, 63A)                   |
|                     | heating, ventilating system                                     |
| network             | / WIFI available                                                |
| stage               | showcase stage with mobile podium                               |
|                     | 10 m length x 5 m width x 1 m height                            |
| bar                 | grounded bar                                                    |
|                     | / 7 m length x 3,50 m width                                     |