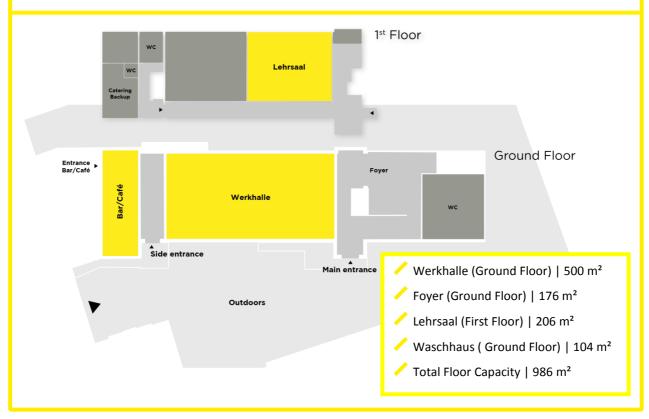

#### **General View**

#### **Ground Plan**

mainzplus CITYMARKETING GmbH, Rheinstraße 66, 55116 Mainz Philipp Geusendam, Telefon 06131-242140, E-Mail info@kulturzentrummainz.de

## Werkhalle (Ground Floor)

| floor space         | ✓ 500 m²                                                        |
|---------------------|-----------------------------------------------------------------|
| hall measure        | / 30 m length x 15 m width x 3,3-5,5 height                     |
|                     | ✓ 13 columns                                                    |
| ceiling             | partly vaulted ceiling (historic) and partly flat ceiling (new) |
| floor               | / industrial floor (Korodur) in light grey/blue                 |
| walls               | ✓ dark grey                                                     |
| light               | window area on both sides (darkening possible)                  |
|                     | / halogen lightning                                             |
| electricity/heating | high-power current-connection (16A, 32A, 63A)                   |
|                     | heating, ventilating system                                     |
| network             | / WIFI available                                                |
| stage               | showcase stage with mobile podium                               |
|                     | 10 m length x 5 m width x 1 m height                            |
| bar                 | grounded bar                                                    |
|                     | / 7 m length x 3,50 m width                                     |

# Foyer (Ground Floor)

#### **TECHNICAL DATA**

| floor space  | ✓ 176 m²                                      |
|--------------|-----------------------------------------------|
| hall measure | ✓ 10 m length x 11 m width x 3,5 height       |
| ceiling      | concrete floor                                |
| floor        | industrial floor (Korodur) in light grey/blue |
| walls        | dark grey/black                               |
| light        | window area on one side                       |
|              | ✓ halogen lightning                           |
| electricity  | high-power current-connection (32A)           |
| network      | ✓ WIFI available                              |
| restrooms    | accessibility                                 |

#### **TECHNICAL DATA**

Capacity

in rows | 200 pax

| ✓ 206 m²                                  |
|-------------------------------------------|
| / 16 m length x 12 m width x 3,5 height   |
| new metal ceiling                         |
| dark (grey) linoleum floor                |
| ✓ white                                   |
| / window area on one side                 |
| ✓ halogen lightning                       |
| high-power current-connection (16A, 32A)  |
| heating, ventilating system               |
| ✓ WIFI available                          |
| stage with mobile podium                  |
| / max 5 m length x 3 m width x 1 m height |
| / mobile bar in Foyer (First Floor)       |
| accessibility                             |
|                                           |

## Waschhaus (Ground Floor)

#### **TECHNICAL DATA**

| floor space         | ✓ 104 m²                                        |
|---------------------|-------------------------------------------------|
| hall measure        | 15,83 m length x 6,57 m width x 5,40 height     |
| ceiling             | partly flat ceiling                             |
| floor               | / industrial floor (Korodur) in light grey/blue |
| walls               | dark grey/ petrol                               |
| light               | / window area in all sides                      |
|                     | ✓ daylight                                      |
| electricity/heating | high-power current-connection (16A, 32A)        |
| network             | ✓ WIFI available                                |
| stage               | showcase stage with mobile podium (optional)    |
| bar                 | grounded bar                                    |
| WC                  | accessibility                                   |