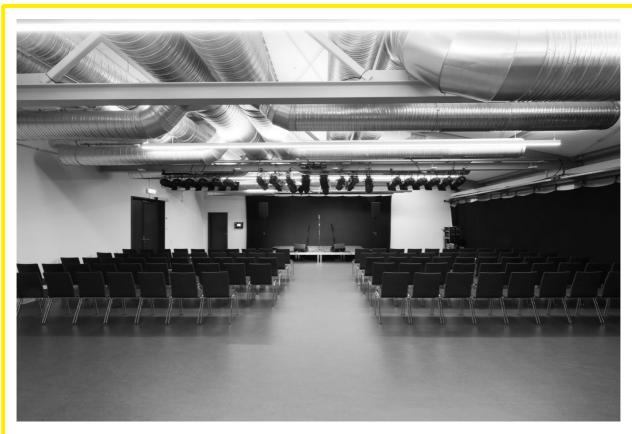

#### **TECHNICAL DATA**

Capacity

in rows | 200 pax

| ✓ 206 m²                                  |
|-------------------------------------------|
| / 16 m length x 12 m width x 3,5 height   |
| new metal ceiling                         |
| dark (grey) linoleum floor                |
| ✓ white                                   |
| / window area on one side                 |
| ✓ halogen lightning                       |
| high-power current-connection (16A, 32A)  |
| heating, ventilating system               |
| ✓ WIFI available                          |
| stage with mobile podium                  |
| / max 5 m length x 3 m width x 1 m height |
| / mobile bar in Foyer (First Floor)       |
| accessibility                             |
|                                           |