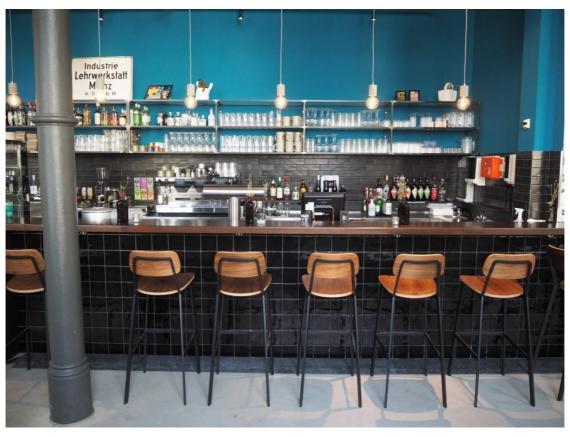

## Werkhalle (Ground Floor)

| floor space         | ✓ 500 m²                                                        |
|---------------------|-----------------------------------------------------------------|
| hall measure        | / 30 m length x 15 m width x 3,3-5,5 height                     |
|                     | ✓ 13 columns                                                    |
| ceiling             | partly vaulted ceiling (historic) and partly flat ceiling (new) |
| floor               | / industrial floor (Korodur) in light grey/blue                 |
| walls               | ✓ dark grey                                                     |
| light               | window area on both sides (darkening possible)                  |
|                     | / halogen lightning                                             |
| electricity/heating | high-power current-connection (16A, 32A, 63A)                   |
|                     | heating, ventilating system                                     |
| network             | / WIFI available                                                |
| stage               | showcase stage with mobile podium                               |
|                     | 10 m length x 5 m width x 1 m height                            |
| bar                 | grounded bar                                                    |
|                     | / 7 m length x 3,50 m width                                     |