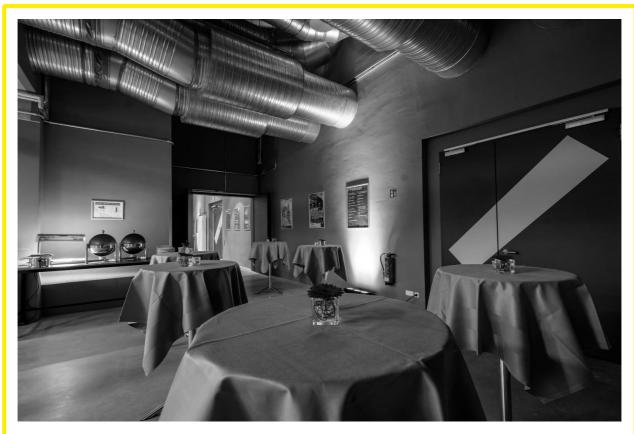

# Foyer (Ground Floor)

#### **TECHNICAL DATA**

| floor space  | ✓ 176 m²                                      |
|--------------|-----------------------------------------------|
| hall measure | ✓ 10 m length x 11 m width x 3,5 height       |
| ceiling      | concrete floor                                |
| floor        | industrial floor (Korodur) in light grey/blue |
| walls        | dark grey/black                               |
| light        | window area on one side                       |
|              | ✓ halogen lightning                           |
| electricity  | high-power current-connection (32A)           |
| network      | ✓ WIFI available                              |
| restrooms    | accessibility                                 |