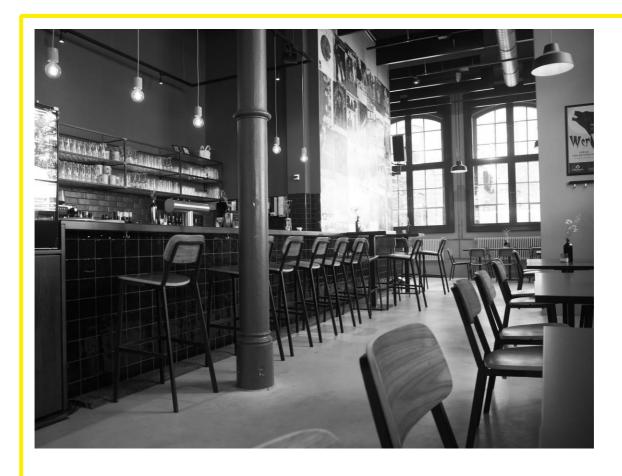

#### **TECHNICAL DATA**

| floor space         | ✓ 104 m²                                        |
|---------------------|-------------------------------------------------|
| hall measure        | 15,83 m length x 6,57 m width x 5,40 height     |
| ceiling             | partly flat ceiling                             |
| floor               | / industrial floor (Korodur) in light grey/blue |
| walls               | dark grey/ petrol                               |
| light               | / window area in all sides                      |
|                     | ✓ daylight                                      |
| electricity/heating | high-power current-connection (16A, 32A)        |
| network             | ✓ WIFI available                                |
| stage               | showcase stage with mobile podium (optional)    |
| bar                 | grounded bar                                    |
| WC                  | accessibility                                   |