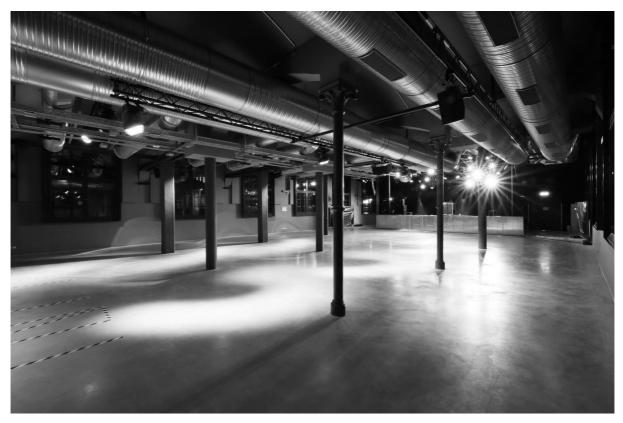

#### **General View**

## Werkhalle (Ground Floor)

| floor space         | ✓ 500 m²                                                        |
|---------------------|-----------------------------------------------------------------|
| hall measure        | / 30 m length x 15 m width x 3,3-5,5 height                     |
|                     | ✓ 13 columns                                                    |
| ceiling             | partly vaulted ceiling (historic) and partly flat ceiling (new) |
| floor               | / industrial floor (Korodur) in light grey/blue                 |
| walls               | ✓ dark grey                                                     |
| light               | window area on both sides (darkening possible)                  |
|                     | / halogen lightning                                             |
| electricity/heating | high-power current-connection (16A, 32A, 63A)                   |
|                     | heating, ventilating system                                     |
| network             | / WIFI available                                                |
| stage               | showcase stage with mobile podium                               |
|                     | 10 m length x 5 m width x 1 m height                            |
| bar                 | grounded bar                                                    |
|                     | / 7 m length x 3,50 m width                                     |