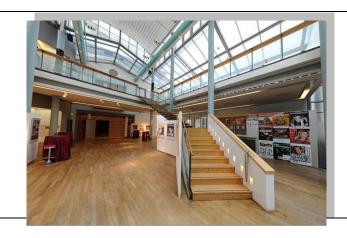

## Foyer Frankfurter Hof

+

kultur**plus**FRANKFURTER HOF MAINZ

"The Foyer is connected to a self-supporting staircase to the gallery. The 450 sqm large foyer on two levels is an optimal catering and exhibition area for your event at Frankfurter Hof Mainz."

- + floor space: 440 sqm (incl. gallery)
- + measure: 13 m length x 11,5 m width
- + additional gallery: 31,5 m length
- + light colored parquet floor
- + loading capacity of the ground: 500 kg/sqm
- + electricity: high-power current-connection (16A)
- + heating, air conditioning

## seating capacity:

banquet style: 72 paxwithout seats: 400 pax