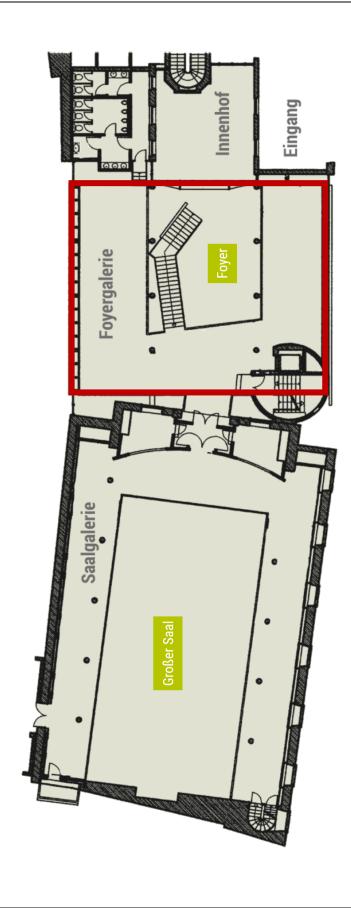

## Foyer Frankfurter Hof

+

kultur**plus**FRANKFURTER HOF MAINZ

"The Foyer is connected to a self-supporting staircase to the gallery. The 450 sqm large foyer on two levels is an optimal catering and exhibition area for your event at Frankfurter Hof Mainz."

- + floor space: 440 sqm (incl. gallery)
- + measure: 13 m length x 11,5 m width
- + additional gallery: 31,5 m length
- + light colored parquet floor
- + loading capacity of the ground: 500 kg/sqm
- + electricity: high-power current-connection (16A)
- + heating, air conditioning