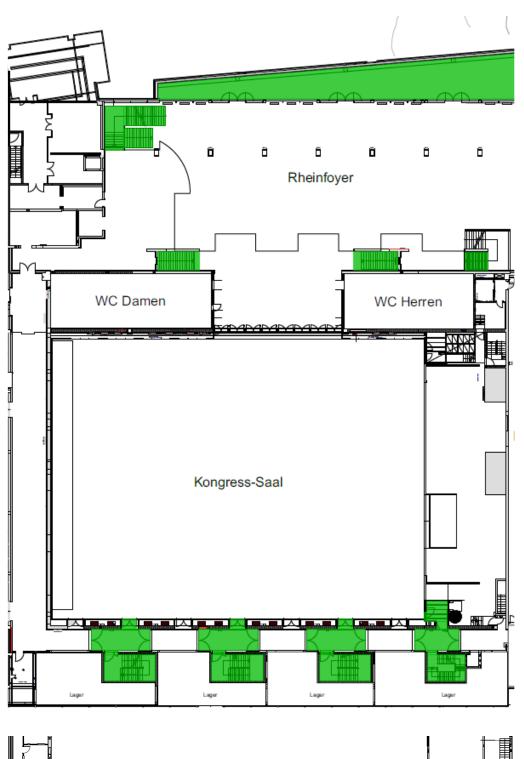

# KONGRESS-SAAL Rheingoldhalle

## events**plus** MAINZ CONGRESS

"1.750 sqm of floor space, fully equipped stage and proscenium, grandstand.

With up to 2.496 persons capacity, the congress hall offers sufficient space for meetings, congresses and cultural events."

- + floor space: 1.744,84 sqm
- + room measure: 48,20 m (length) x 36,20 m (width) x 10,22 m (height)
- + 8 hall doors
- + light parquet floor, wall cladding in gold & anthracite (wood & steel)
- + open ceiling
- + various power connections available, up to 125 ACEE & Powerlocks
- heating, ventilation
- + air-conditioned
- + Wifi connection possible
- retractable grandstand (10-level)
- + hanging points in the hall (on the grid: 10,50 m x 7 m), for loads up to 1.000 kg
- + surface load 1.000 kg/sqm in the hall