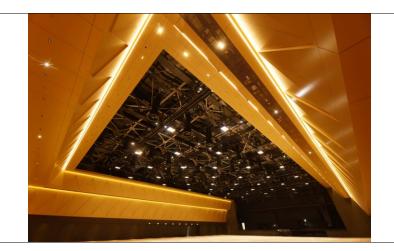

# KONGRESS-SAAL Rheingoldhalle

## events**plus** MAINZ CONGRESS

"1.750 sqm of floor space, fully equipped stage and proscenium, grandstand.

With up to 2.496 persons capacity, the congress hall offers sufficient space for meetings, congresses and cultural events."

- + floor space: 1.744,84 sqm
- + room measure: 48,20 m (length) x 36,20 m (width) x 10,22 m (height)
- + 8 hall doors
- + light parquet floor, wall cladding in gold & anthracite (wood & steel)
- + open ceiling
- + various power connections available, up to 125 ACEE & Powerlocks
- heating, ventilation
- + air-conditioned
- + Wifi connection possible
- retractable grandstand (10-level)
- + hanging points in the hall (on the grid: 10,50 m x 7 m), for loads up to 1.000 kg
- + surface load 1.000 kg/sqm in the hall